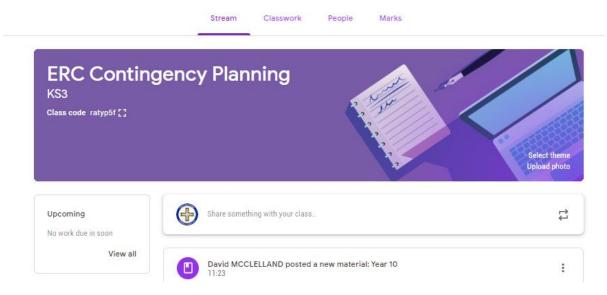

## KS5- Years 13&14- le4cy7x

Click on the classroom to enter.

≡ Google Classroom

Choose 'Classwork' to view the work set.

|                       |          | Stream | Classwork | People | Marks          |              |        |
|-----------------------|----------|--------|-----------|--------|----------------|--------------|--------|
|                       | + Create |        |           | ē G    | oogle Calendar | Class Drive  | folder |
| All topics<br>English | English  |        |           |        |                |              | :      |
| Maths                 | Year 8   |        |           |        |                | Posted 11:09 | :      |
| Science               | Year 9   |        |           |        |                | Posted 11:10 | :      |
|                       | Year 10  |        |           |        |                | Posted 11:17 | :      |
|                       | Maths    |        |           |        |                |              | :      |
|                       | Year 8   |        |           |        |                | Edited 12:23 | :      |
|                       | Year 9   |        |           |        |                | Edited 12:40 | :      |
|                       | Year 10  |        |           |        |                | Posted 11:23 | :      |