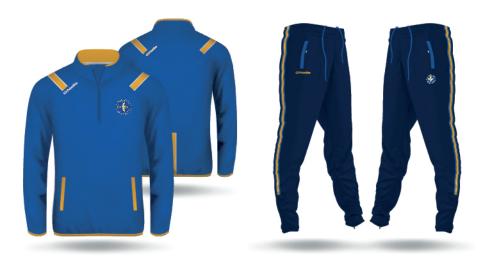

\*INITIALS ARE AN EXTRA £2.50 PER GARMENT (EXCLUDING HAT) - PLEASE STATE INITIALS NEEDED BESIDE EACH GARMENT IT IS NOT COMPULSORY TO BUY THESE ITEMS

| ITEM                  | SIZES    | INITIALS | PRICE  |        |
|-----------------------|----------|----------|--------|--------|
|                       |          |          | KIDS   | ADULTS |
| GENOA<br>SQUAD TOP    | KIDS:    |          | £26.00 | £32.00 |
| GENOA<br>SKINNY PANTS | KIDS:    |          | £22.00 | £30.00 |
| BEACON<br>BOBBLE HAT  | ONE SIZE | £12.00   |        |        |
| BEDFORD BAG           |          |          | £23.00 |        |
| CUSTOMER NAME:        | TEL. NO: |          |        |        |