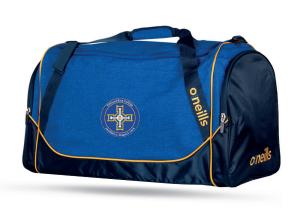

\*INITIALS ARE AN EXTRA £2.50 PER GARMENT (EXCLUDING HAT) - PLEASE STATE INITIALS NEEDED BESIDE EACH GARMENT IT IS NOT COMPULSORY TO BUY THESE ITEMS

| ITEM                  | SIZES    | INITIALS | PRICE  |        |
|-----------------------|----------|----------|--------|--------|
|                       |          |          | KIDS   | ADULTS |
| GENOA<br>SQUAD TOP    | KIDS:    |          | £26.00 | £32.00 |
| GENOA<br>SKINNY PANTS | KIDS:    |          | £22.00 | £30.00 |
| BEACON<br>BOBBLE HAT  | ONE SIZE | £12.00   |        |        |
| BEDFORD BAG           |          |          | £23.00 |        |
| CUSTOMER NAME:        | TEL. NO: |          |        |        |